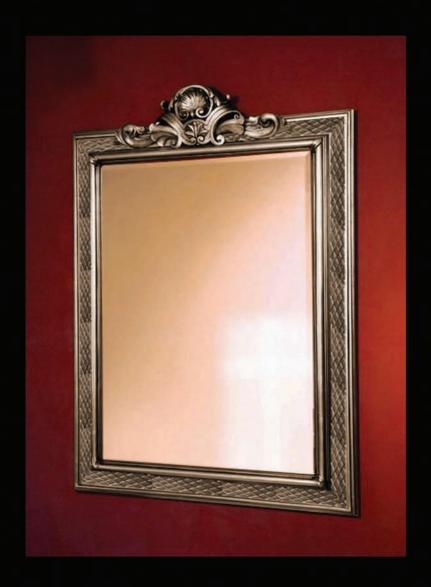

# GOTENBERG Luxury Furniture & Antiques

### Silver & Steel Collection



Mirrors Consoles Furniture Frames Antiques Restoration

#### Luxury Furniture & Antiques



REF: 2003.1 SC / Dimentions: 134 cm x 97 cm

#### Luxury Furniture & Antiques



REF: 2003.2 SC / Dimentions: 134 cm x 97 cm

#### Luxury Furniture & Antiques



REF: 2003.3 SC / Dimentions: 122 cm x 97 cm

#### Luxury Furniture & Antiques



REF: 2003.4 SC / Dimentions: 122 cm x 97 cm

#### Luxury Furniture & Antiques



REF: 2003.5 SC / Dimentions: 122 cm x 97 cm

#### Luxury Furniture & Antiques



REF: 2003.6 SC / Dimentions: 122 cm x 97 cm

#### Luxury Furniture & Antiques



REF: 2003.7 SC / Dimentions: 122 cm x 97 cm

#### Luxury Furniture & Antiques



REF: 2003.8 SC / Dimentions: 122 cm x 97 cm

#### Luxury Furniture & Antiques



REF: 2003.9 SC / Dimentions: 122 cm x 97 cm

#### Luxury Furniture & Antiques



REF: 2003.10 SC / Dimentions: 122 cm x 97 cm

#### Luxury Furniture &