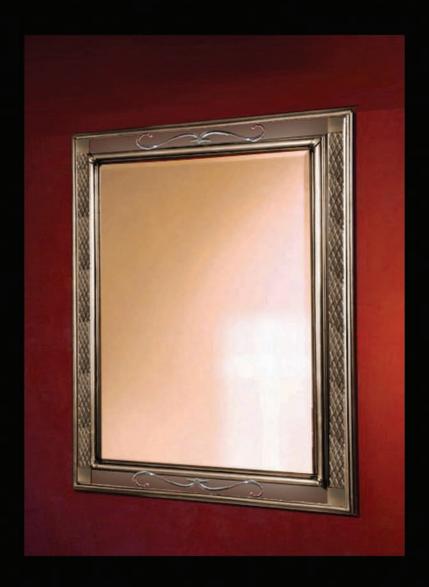

# GOTENBERG Luxury Furniture & Antiques

### Silver & Steel Collection



Mirrors Consoles Furniture Frames Antiques Restoration

#### Luxury Furniture & Antiques



REF: 2003.1 SC / Dimentions: 134 cm x 97 cm

#### Luxury Furniture & Antiques



REF: 2003.2 SC / Dimentions: 134 cm x 97 cm

#### Luxury Furniture & Antiques



REF: 2003.3 SC / Dimentions: 122 cm x 97 cm

#### Luxury Furniture & Antiques



REF: 2003.4 SC / Dimentions: 122 cm x 97 cm

#### Luxury Furniture & Antiques



REF: 2003.5 SC / Dimentions: 122 cm x 97 cm

#### Luxury Furniture & Antiques



REF: 2003.6 SC / Dimentions: 122 cm x 97 cm

#### Luxury Furniture & Antiques



REF: 2003.7 SC / Dimentions: 122 cm x 97 cm

#### Luxury Furniture & Antiques



REF: 2003.8 SC / Dimentions: 122 cm x 97 cm

#### Luxury Furniture & Antiques



REF: 2003.9 SC / Dimentions: 122 cm x 97 cm

#### Luxury Furniture & Antiques



REF: 2003.10 SC / Dimentions: 122 cm x 97 cm

#### Luxury Furniture & Antiques



REF: 2003.11 SC / Dimentions: 122 cm x 97 cm

#### Luxury Furniture & Antiques



REF: 2003.12 SC / Dimentions: 122 cm x 97 cm

#### Luxury Furniture & Antiques



REF: 2003.13 SC / Dimentions: 122 cm x 97 cm

#### Luxury Furniture & Antiques



REF: 2003.14 SC / Dimentions: 122 cm x 97 cm

#### Luxury Furniture & Antiques



REF: 2003.15 SC / Dimentions: 122 cm x 97 cm

#### Luxury Furniture & Antiques



REF: 2003.16 SC / Dimentions: 122 cm x 97 cm

#### Luxury Furni